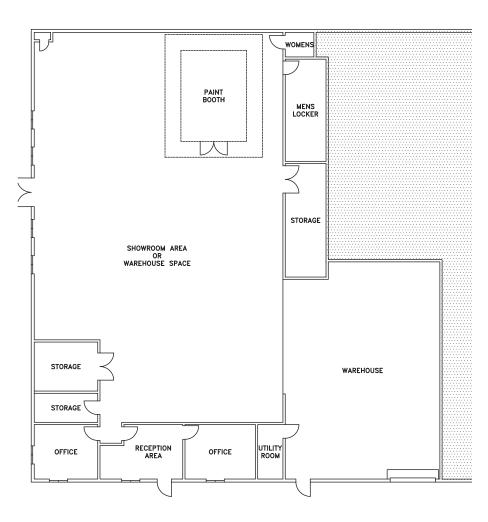

### **SUITE 105**

- Space Available: 8,000± SF
- Office: 1,500± SF
- Warehouse: 2,000± SF
- Conditioned Showroom/Warehouse: 4,500± SF
- Loading: One (1) 10' x 12' Grade Door
- Paint Booth: 13'- 6" x 16'- 6"
- Fenced Outside Storage or Additional Parking
- Lease Rate: \$7.50 PSF | NNN